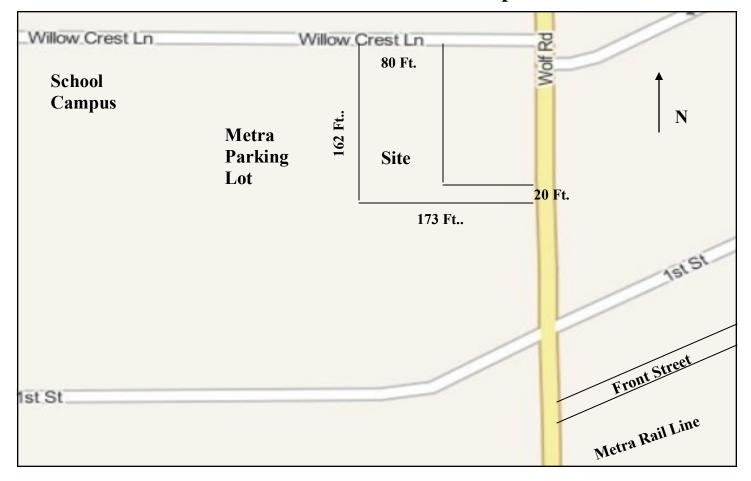

## **Ideal for Condos/Office/Medical/Apartments**

Property is located 1 block from Mokena's main downtown intersection and Metra Railway Station. Metra parking lot and school campus adjoin property to the west. Traffic count on Wolf Road is 17,000+ per day. New buildings have been recently built along Wolf Road.